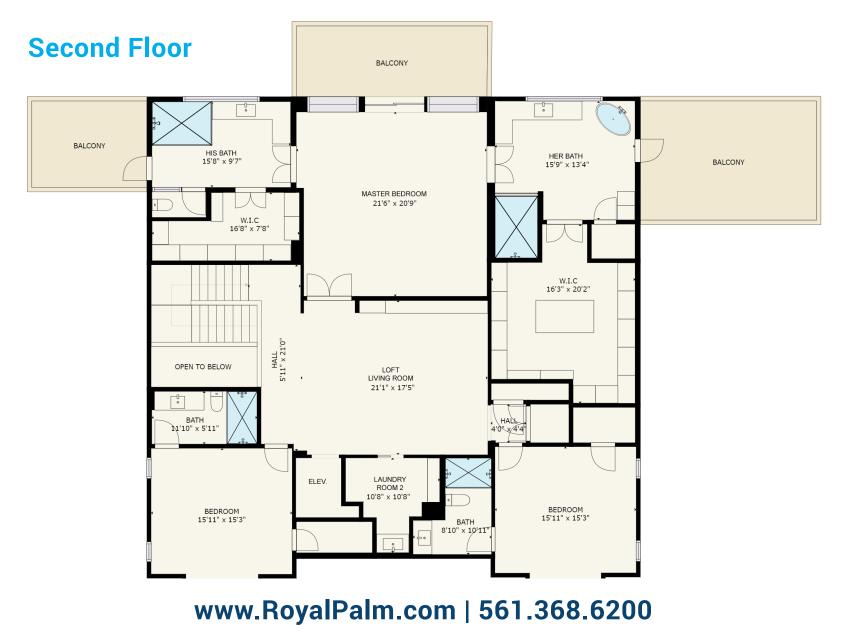

## 1720 Thatch Palm Drive | Boca Raton, Florida

Notice: This rendering is for marketing purposes only. All measurements, features and specifications are approximate. The accuracy of this information is subject to errors, omissions and changes. An architect should be contacted for actual measurements, features and specifications.