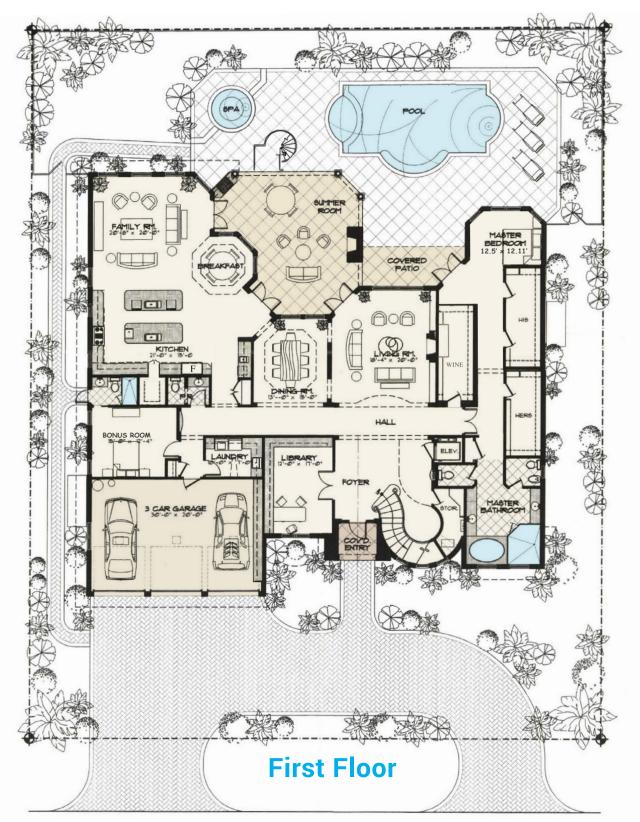

## 282 Princess Palm Road | Boca Raton, Florida

## www.RoyalPalm.com

Notice: This rendering is for marketing purposes only. All measurements, features and specifications are approximate. The accuracy of this information is subject to errors, omissions and changes. An architect should be contacted for actual measurements, features and specifications.